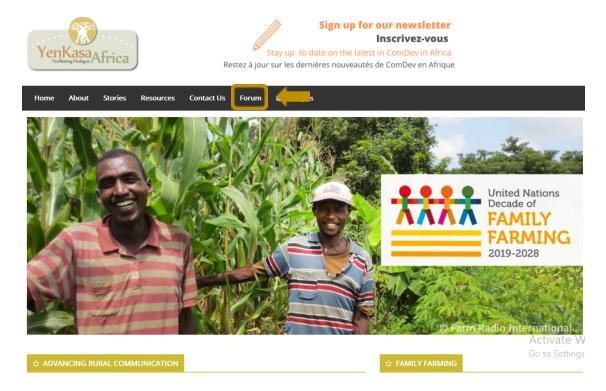

## How to participate in the COP:

**STEP 1:** Go to the Yenkasa Africa website: <u>www.yenkasa.org</u> **STEP 2:** Click FORUM on the menu

STEP 3. Login by typing your Username and Password.

| YenKasa<br>reducing Dadger Africa                         | Sign up for our ne<br>Inscrit<br>Stay up to date on the latest in Comf<br>Restez à jour sur les dernières nouveautés de Comf | <b>vez-vous</b><br>Dev in Africa |
|-----------------------------------------------------------|------------------------------------------------------------------------------------------------------------------------------|----------------------------------|
| Home About Stories Resources Co                           | ontact Us Forum 📑 Français                                                                                                   |                                  |
| Forum                                                     |                                                                                                                              | Username:                        |
| Private<br>You do not have permission to view this forum. |                                                                                                                              | Password:                        |
|                                                           |                                                                                                                              | Cost Password                    |