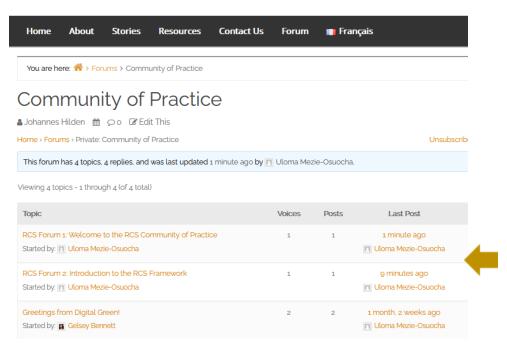

**STEP 4.** From the list of RCS discussion topics, click the one where you would like to participate.

STEP 5. Engage in the discussion by posting your response, comment, or questions.

| Your | acc | ount h | as the abilit | v to po | st unre | estrict | ed H | rmL ( | content |            |  |  |
|------|-----|--------|---------------|---------|---------|---------|------|-------|---------|------------|--|--|
|      |     |        |               |         |         |         |      |       |         |            |  |  |
| В    | 1   | LINK   | B-QUOTE       | DEL     | IMG     | UL      | OL   | u     | CODE    | CLOSE TAGS |  |  |
|      |     |        |               |         |         |         |      |       |         |            |  |  |
|      |     |        |               |         |         |         |      |       |         |            |  |  |
|      |     |        |               |         |         |         |      |       |         |            |  |  |
|      |     |        |               |         |         |         |      |       |         |            |  |  |
|      |     |        |               |         |         |         |      |       |         |            |  |  |
|      |     |        |               |         |         |         |      |       |         |            |  |  |