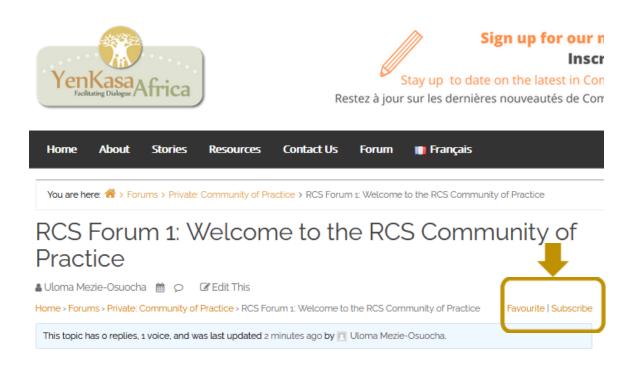

**STEP 6.** To keep you updated, you may click **FAVORITE** or **SUBSCRIBE** on the upper right section of the forum page.